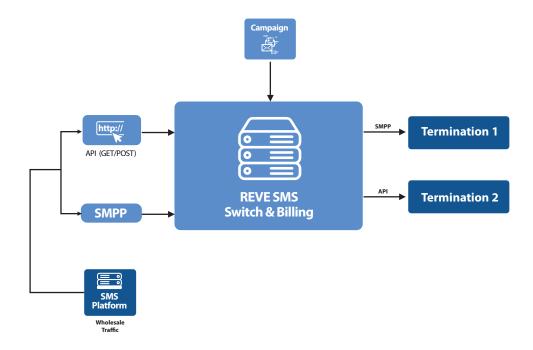

ent**

- ✓ Client-wise Profit Summary Management
- Campaign Report Facility
- Auto Invoicing Facility
- ☑ Details SMS Report Facility with Response Status
- ☑ Recharge History Report
- ✓ User Activity Log Report

## **Content Management**

- Content Whitelisting
- SMS Text and Sender ID Filtering
- ✓ SMS Text and Sender ID Translation
- ✓ URL Blocking in SMS Text





## Invoicing

- ☑ Billing Cycle Management
- ✓ Invoice Format Configuration
- ✓ Auto Invoice via Email
- ☑ PDF and Excel Formats for Invoice Generation

## **Network Security and Access Control**

- ✓ App-based 2FA for Login
- ✓ User Login Activity
- Authentication by Username and Password
- ✓ Network Topology Hiding
- ☑ Blacklisting and Whitelisting for IP Login
- SSL Support

## **How it Work?**

#### **The Architecture**



## **Technical Specifications**

- Database: MySQL, MongoDB
- Application: Java
- Operating System: Linux
- Protocol Support: SMPP 3.4, HTTP, HTTPS
- ◆ Language Support: Industry Standard Unicode (UTF-8)
- ◆ API Response: JSON, API Response Parser: JSON, XML, Text







## Why You Should Go for REVE SMSC Solution?

- Scalable: Flexible to increase your licensing capacity as your business size increases.
- Advanced Routing: All advanced routing facility with failover retry
- **◆ Low-cost Entry Price with Flexible License:** Very minimal investment for those who are starting with multiple license options.
- High Throughput: Real-time prepaid and postpaid billing facility with multi-level client management
- Easy Installation: Free Free Installation and Training along with 24/7 online tech