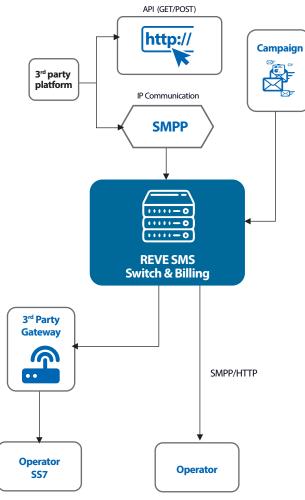

facility
- Route Active Block Facility
- Auto reconnection and re-routing process to handle peak hour traffic or link failover

### **Report Management**

- Client wise Profit summary management
- Campaign report facility Invoicing facility
- Details SMS report facility with response status
- Recharge history report
- User activity log report
- Daily, weekly and monthly analysis report



### Invoicing

04

- Billing cycle management
- ✓ Invoice format configuration
- Auto invoice via email
- PDF and Excel formats for invoice generation

### **Network Security and Access Control**

- App based 2FA for login
- User login activity
- Authentication by username and password
- Network topology hiding
- Blacklisting and whitelisting for IP login
- SSL support

# How it Works?

The Architecture



Operator/SMS Termination

### **Technical Specifications**

- Database: MySQL, MongoDB
- Application: Java
- Operating System: Linux
- Protocol Support: SMPP 3.4, HTTP, HTTPS
- Language Support: Industry standard Unicode (UTF-8)
- API Response: JSON
- API Response Parser: JSON, XML, Text

# ecification



### Why You Should Go for REVE SMS Solution

- Free Installations and Trainings
- ✓ 24/7 Online Technical Support
- Regular release updates
- Feature Rich Solution

06

- Scalable to 50,000 SMS/s
- Low cost entry price with flexible license

## **About REVE Systems**

A RED Herring's 2012 Top 100 Global Winner, REVE Systems is a prominent leader in IP based Communication solutions established in the year 2003 with a focused approach to serve the communication industry. As a Telecommunic