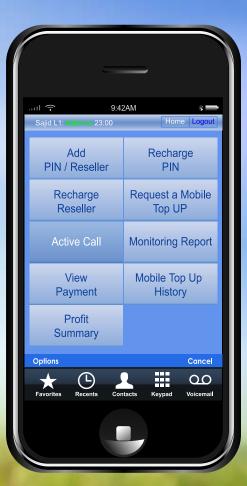

Offer Friend Chat and Astrology Live on VoIP now!

**Mobile Recharge Partners** 

Facilitating Mobile Top Up across 70+ countries

m

Now, I can run my VoIP business from my mobile with

iTel Switch Plus Mobile App.