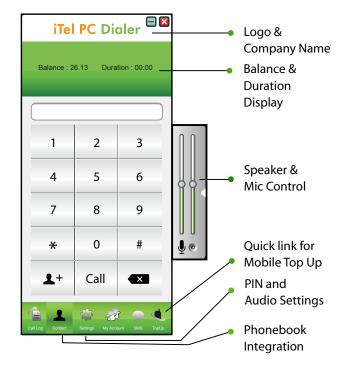

## **iTel PC Dialer**

iTel PC Dialer is an ideal solution for making VoIP calls from personal computer (PC). It is a software application which can be easily installed in a PC.

iTel PC Dialer is compatible with all standard SIP softswitches. Now users can do more than just calling as iTel PC Dialer supports SMS and Top Up using easy control panel.

#### **Important Features**

- Customized design options
- Easy speaker and microphone controls
- Balance display facility
- Dialer can be kept running in background
- Call log facility, phonebook integration
- Supports G729 and G711 codecs
- Efficient echo-cancellation feature
- Comfort noise generation technology for better call experience