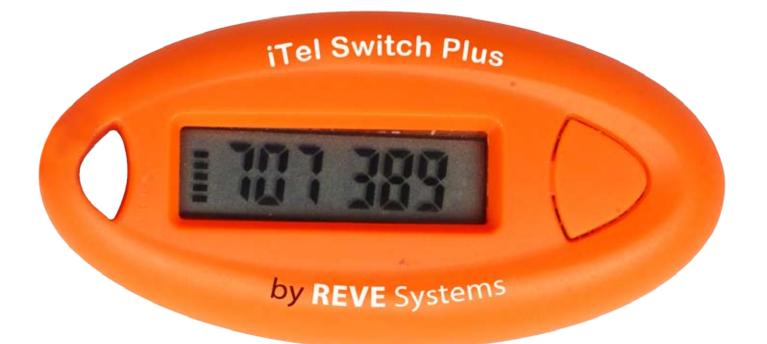

## **iTel Switch Plus Security Device**

## **Revolutionizing Softswitch Security**

#### Industry's Most Secure Softswitch

Employing secondary layer of authentication makes it the most secured softswitch in this industry. A unique security code generated by iTel Security Device must be entered after you enter your user name and password to log in to your softswitch account.

This secondary layer of authentication makes it very secure from hacking attempts thereby providing advanced protection to the users.